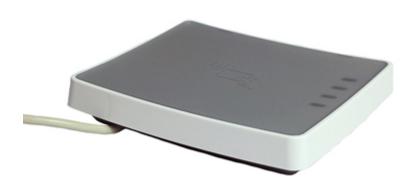

uTrust 4711F

The uTrust 4711F from Identiv is a 13.56 MHz contactless smartcard reader with added SAM slot, that supports all major card standards and technologies including ISO 7816, ISO 14443 and NFC.

A 13.56MHz contactless smartcard reader with SAM slot.

To buy, visit:

https://www.smartcardfocus.com/shop/ilp/id~837/utrust-4711f/p/index.shtml

This Product Briefing has been produced by <u>Dot Origin Ltd</u>, the smart card experts behind <u>SmartcardFocus.com</u>. If you have a query email <u>sales@smartcardfocus.com</u> or call us on +44 (0)1428 685250.